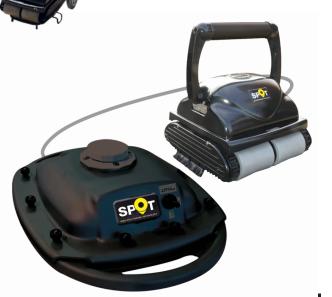

# **EXPERT OPINION**

SPOT is a fully automated professional robotic vacuum cleaner either powered by standard poolside power, or by battery.

It precisely and quickly maps out and cleans the pool using Aqua Positioning Technology, and enjoys a 34-year pedigree for durability and performance.

## **TECHNICAL INFORMATIONS**

Mode Floor and walls on battery Basin area Up to 300m<sup>2</sup> Cleaning speed 10 to 15m/min Suction power 27m3/h Filtration capacity 3.1kg **Trolley** Premium Infrared Yes Cable length With battery Brush type PVC or PVA Side brush Optional Cleaner width 40cm Weight off/in water 8.5kg/1.8kg Power supply 12 Volts

### **STRONG POINTS**

Depth mini/maxi

Reference

Temperature mini/maxi

«DUAL CLEAN» filtration bag 5 and 250 µ

0.30m/5m

43° / 100°F

xygpsp150